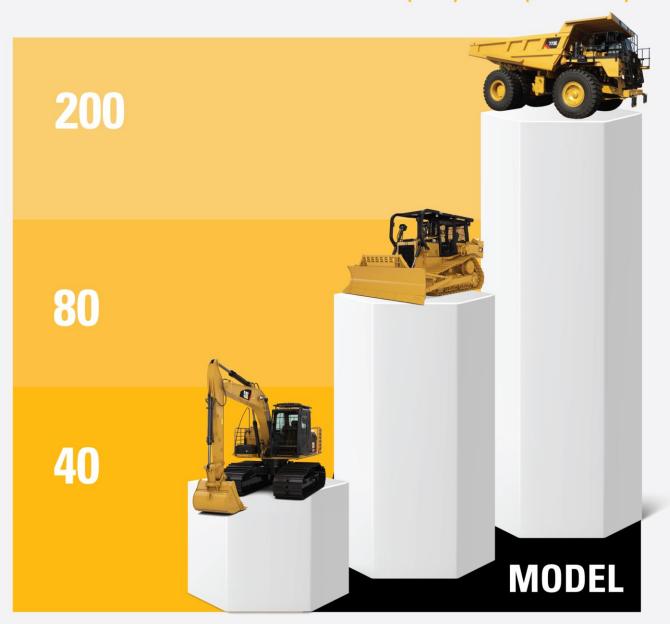

# EASY TO OWN, READY TO WORK

**HOW MUCH IS PREVENTIVE MAINTENANCE?** 

# Estimate Preventive Maintenance (PM) Cost (IDR Mio)\*

<sup>\*</sup> Estimate Preventive Maintenance (PM) Cost for Typical Unit - 2000 Hrs Annual Utilization